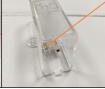

#### CAUTION!!

- Please be careful when connecting the light bars with the connectors. Don't damage the copper needle in the connectors.
- 2. Make your desired pattern and test it before installing it on the ceiling.
- 3.Only 1 connector for AC input cord:
  - Black Line
  - White Neutral
- Green Ground

Confirm the correct AC input connector

2. Connect the 120° Y connector

3. Connect the 120° V connector

Note: The number of cables needed is dependent on the size and amount of lighting tubes. (I cable per 65 six-watt tubes or 25 sixteen-watt tubes, max: 400W connection)