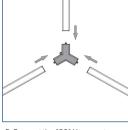

Confirm the correct AC input connector

2. Connect the 120° Y connector

3. Connect the 120° V connector

Note: The number of cables needed is dependent on the size and amount of lighting tubes. (I cable per 65 six-watt tubes or 25 sixteen-watt tubes, max: 400W connection)