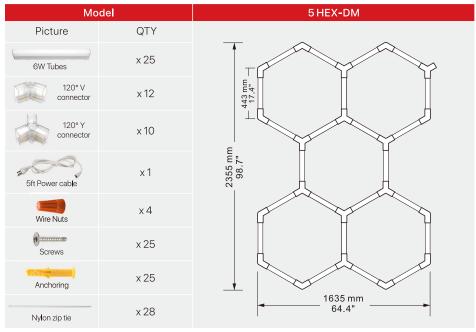

## FEATURES & SPECIFICATIONS

| Performance Data         |               | 5 HEX-DM                   |
|--------------------------|---------------|----------------------------|
| Physical<br>&<br>Listing | Power         | 144W                       |
|                          | Input Voltage | 100-240V AC                |
|                          | CCT           | 5000K or 6500K             |
|                          | Mounting      | Suspension / Surface mount |
|                          | Life span     | > 30,000 hours             |
|                          | Warranty      | 24 Months                  |