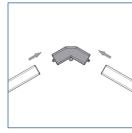

Confirm the correct AC input connector

2. Connect the 120° Y connector

3. Connect the 120° V connector

Note: The number of cables needed is dependent on the size and amount of lighting tubes. (I cable per 65 six-watt tubes or 25 sixteen-watt tubes, max: 400W connection)