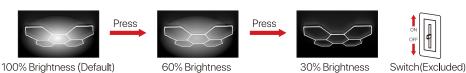

## **DIMMING INSTRUCTIONS**

Note: Switch on and off within 3 seconds to jump to next brightness. The next time the light is turned on it will maintain the last brightness.