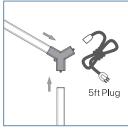

### **HEXAGON LED LIGHT**

Note: The package includes one spare unit for each tube and connector.

Confirm the correct AC input connector

2. Connect the 120° Y connector

3. Connect the 120° V connector

Note: The number of cables needed is dependent on the size and amount of lighting tubes. (I cable per 65 six-watt tubes or 25 sixteen-watt tubes, max: 400W connection)