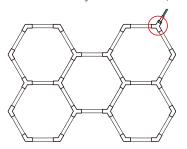

#### INSTALLATION

Connect the tubes by series as follows, each red circl requires its own power source.