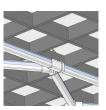

Confirm the correct AC input connector

2. Connect the 120° Y connector

3. Connect the 120° V connector

Note: The number of cables needed is dependent on the size and amount of lighting tubes. (I cable per 65 six-watt tubes or 25 sixteen-watt tubes, max: 400W connection)

#### **▲** WARNING

Please do not match the connectors by violence, it would damage the whole set of lamps. If it does not match the lamps well, please try to joint accurately or change the lamp, do not damage the connectors by violence. Test by AVO meter before powering on.