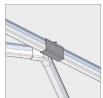

#### CAUTION!!

- Please be careful when connecting the light bars with the connectors. Don't damage the copper needle in the connectors.
- 2. Make your desired pattern and test it before installing it on the ceiling.
- 3.Only 1 connector for AC input cord:
  - Black Line
  - White Neutral
- Green Ground

#### **▲** WARNING

Please do not match the connectors by violence, it would damage the whole set of lamps. If it does not match the lamps well, please try to joint accurately or change the lamp, do not damage the connectors by violence. Test by AVO meter before powering on.